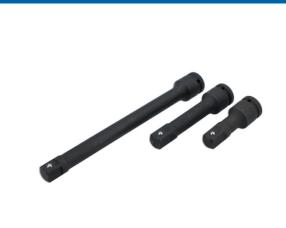

## **Impact Extension Bar Set 3/4"D**

A set of 3/4"D impact extension bars to provide access to difficult to reach fixings. Suitable for use with an air impact wrench and ideal for commercial vehicle maintenance and other heavy duty applications.

## **Additional Information**

- Set of 3 impact quality 3/4"D extension bars for use with air tools.
- · Lengths: 100, 150 and 300mm.
- · Spring-ball socket retainer.
- · Drilled head to accept retaining pin or detent ball.
- Manufactured from chrome molybdenum with black phosphate finish.