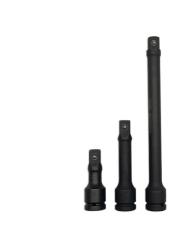

## **Impact Extension Bar Set 3/4"D**

A set of 3/4"D impact extension bars to provide access to difficult to reach fixings. Suitable for use with an air impact wrench and ideal for commercial vehicle maintenance and other heavy duty applications.

## **Additional Information**

- Set of 3 impact quality 3/4"D extension bars for use with air tools.
- · Lengths: 100, 150 and 300mm.
- · Spring-ball socket retainer.
- · Drilled head to accept retaining pin or detent ball.
- Manufactured from chrome molybdenum with black phosphate finish.