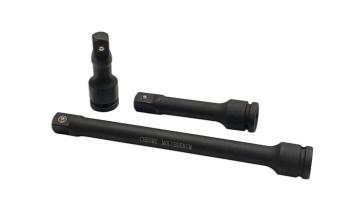

## **Impact Extension Bar Set 3/4"D**

A set of 3/4"D impact extension bars to provide access to difficult to reach fixings. Suitable for use with an air impact wrench and ideal for commercial vehicle maintenance and other heavy duty applications.

## **Additional Information**

- Set of 3 impact quality 3/4"D extension bars for use with air tools.
- · Lengths: 100, 150 and 300mm.
- · Spring-ball socket retainer.
- · Drilled head to accept retaining pin or detent ball.
- Manufactured from chrome molybdenum with black phosphate finish.